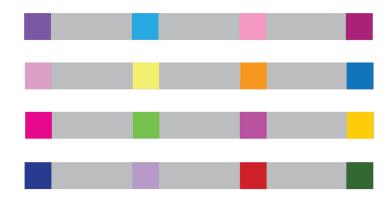

Cut sixteen 4.5"x4.5" bright color blocks

Sew off your bright colored squares to three of the 4.5" x 8.5" gray sashing strips to make your horizontal sashing strips.

Make 4 total Horizontal sashing strips and sew them all together!