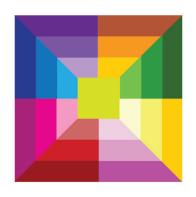

Cut triangles from each color group for a total of 36 left cut triangles and 36 right cut triangles.

Separate into color group combinations:

Sew one left to one right to make your 8" block. You will need four of each to make your kaleidoscope.

Sew two of your 8" blocks together to make the top and bottom sections of your kaleidoscope.

Sew one top to one bottom to make nine complete kaliedoscope blocks

Cut twenty-four 4.5" x 8.5" grey strips for the sashing