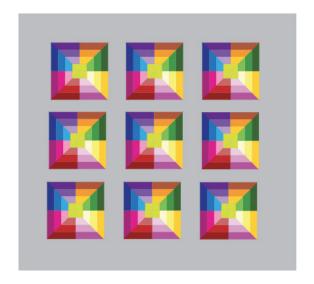

Cut triangles from each color group for a total of 36 left cut triangles and 36 right cut triangles.

Separate into color group combinations:

Sew one left to one right to make your 8" block. You will need four of each to make your kaleidoscope.

Sew two of your 8" blocks together to make the top and bottom sections of your kaleidoscope.

Sew one top to one bottom to make nine complete kaliedoscope blocks

Cut twenty-four 4.5" x 8.5" grey strips for the sashing