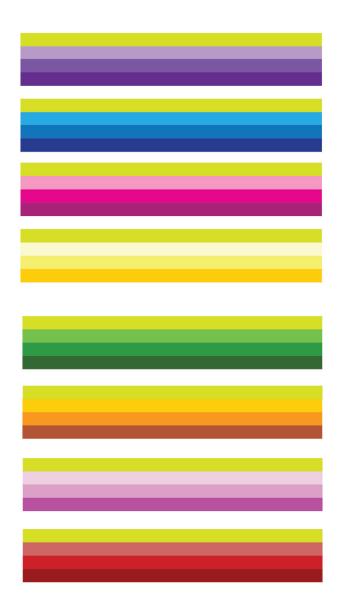

# 0.5 yard of each color:

- · Dark Red
- · Medium Red
- · Light Red
- Dark Green
- Medium Green
- · Light Green
- · Dark Purple
- · Medium Purple
- · Light Purple
- Dark Pink
- Medium Pink
- Light Pink
- Dark Yellow
- Medium Yellow
- · Light Yellow
- · Dark Mauve
- Medium Mauve
- Light Mauve
- · Dark Blue
- Meduim Blue
- · Light Blue
- Dark Orange
- Medium Orange
- · Light Orange

# **Cutting Instructions**

Cut three strips of each color, 2.5" x width of fabric (WOF) Cut 24 strips of chartreuse, 2.5" x WOF

Sew three of each of the color groups together using 1/4" seam allowance
\*Make sure you sew the chartreuse next to the lightest colored strip, as shown above.