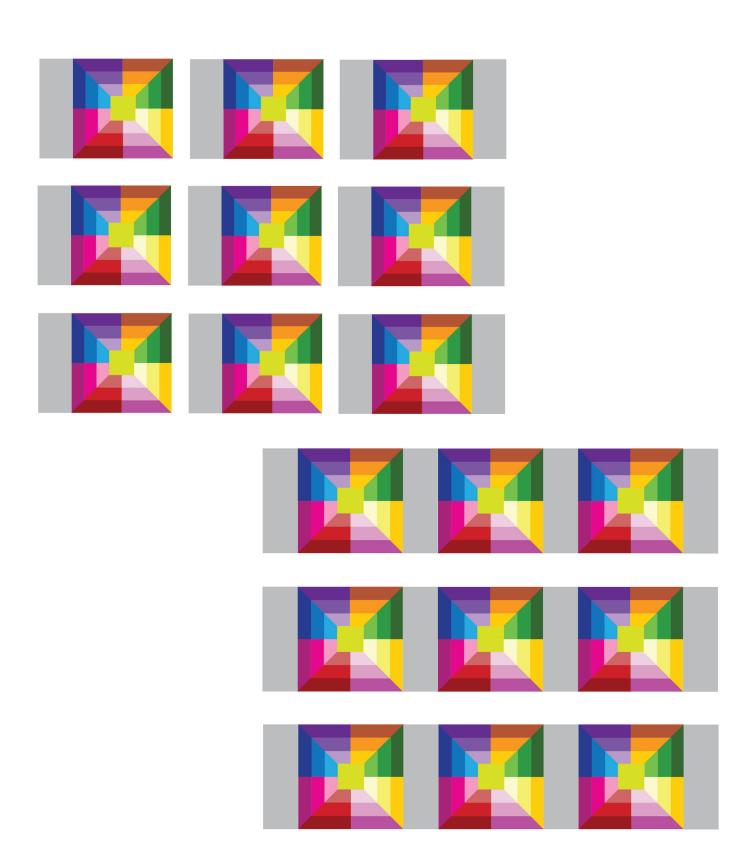

Cut triangles from each color group for a total of 36 left cut triangles and 36 right cut triangles.

Separate into color group combinations:

Sew one left to one right to make your 8" block. You will need four of each to make your kaleidoscope.

Sew two of your 8" blocks together to make the top and bottom sections of your kaleidoscope.

Sew one top to one bottom to make nine complete kaliedoscope blocks

Cut twenty-four 4.5" x 8.5" grey strips for the sashing

Cut sixteen 4.5"x4.5" bright color blocks

Sew off your bright colored squares to three of the 4.5" x 8.5" gray sashing strips to make your horizontal sashing strips.

Make 4 total Horizontal sashing strips and sew them all together!