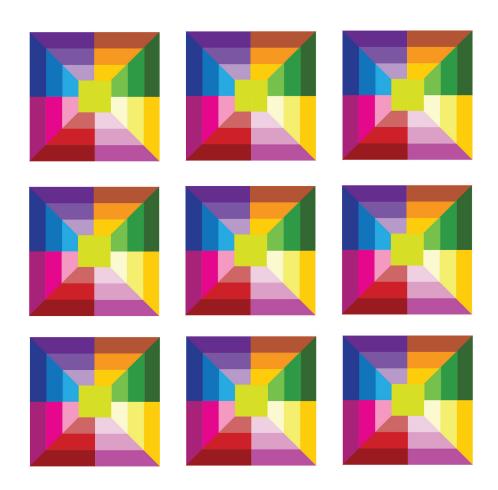

Sew three of each of the color groups together using 1/4" seam allowance
\*Make sure you sew the chartreuse next to the lightest colored strip, as shown above.

This group of colors will be your left angle cuts. Cut nine triangles of each: Purple, Green, Mauve, Pink



This group of colors will be your right angle cuts Cut nine triangles of each: Blue, Orange, Yellow, Red



Cut triangles from each color group for a total of 36 left cut triangles and 36 right cut triangles.



Separate into color group combinations:



Sew one left to one right to make your 8" block. You will need four of each to make your kaleidoscope.



Sew two of your 8" blocks together to make the top and bottom sections of your kaleidoscope.

Sew one top to one bottom to make nine complete kaliedoscope blocks







Cut twenty-four 4.5" x 8.5" grey strips for the sashing

Cut sixteen 4.5"x4.5" bright color blocks





Sew off your bright colored squares to three of the 4.5" x 8.5" gray sashing strips to make your horizontal sashing strips.

Make 4 total Horizontal sashing strips and sew them all together!



Now you are ready to quilt.

Looks hard but it is: SEW EASY!

## additional color variations







## Contact us!

Phone: (800) 264-0644

Email: education@graceframe.com

Web: www.graceframe.com



©The Grace Company 2225 South 3200 West Salt Lake City, UT 84119 United States