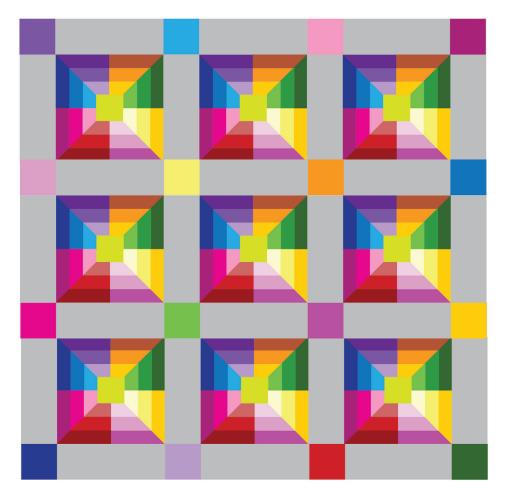

Sew two of your 8" blocks together to make the top and bottom sections of your kaleidoscope.

Sew one top to one bottom to make nine complete kaliedoscope blocks

Cut twenty-four 4.5" x 8.5" grey strips for the sashing

Cut sixteen 4.5"x4.5" bright color blocks

Sew off your bright colored squares to three of the 4.5" x 8.5" gray sashing strips to make your horizontal sashing strips.

Make 4 total Horizontal sashing strips and sew them all together!

Now you are ready to quilt.

Looks hard but it is: SEW EASY!