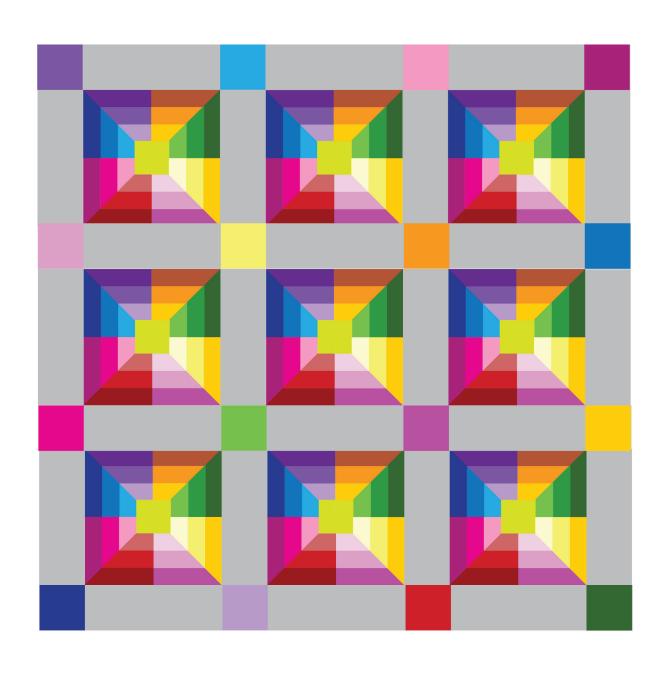

# **Sew Easy Quilt**

Sew two of your 8" blocks together to make the top and bottom sections of your kaleidoscope.

Sew one top to one bottom to make nine complete kaliedoscope blocks

Cut twenty-four 4.5" x 8.5" grey strips for the sashing

Cut sixteen 4.5"x4.5" bright color blocks

Sew off your bright colored squares to three of the 4.5" x 8.5" gray sashing strips to make your horizontal sashing strips.

Make 4 total Horizontal sashing strips and sew them all together!

Now you are ready to quilt.

Looks hard but it is: SEW EASY!