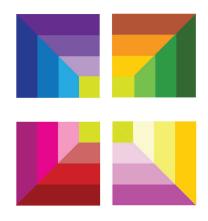

This group of colors will be your left angle cuts. Cut nine triangles of each: Purple, Green, Mauve, Pink

This group of colors will be your right angle cuts Cut nine triangles of each: Blue, Orange, Yellow, Red

Cut triangles from each color group for a total of 36 left cut triangles and 36 right cut triangles.

Separate into color group combinations:

Sew one left to one right to make your 8" block. You will need four of each to make your kaleidoscope.

Sew two of your 8" blocks together to make the top and bottom sections of your kaleidoscope.

Sew one top to one bottom to make nine complete kaliedoscope blocks

Cut twenty-four 4.5" x 8.5" grey strips for the sashing