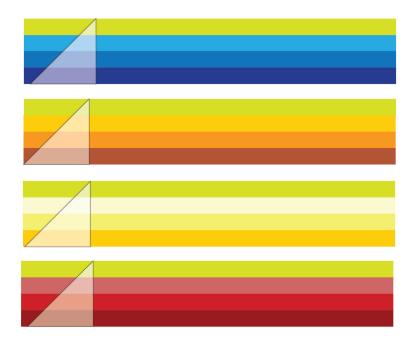

This group of colors will be your left angle cuts. Cut nine triangles of each: Purple, Green, Mauve, Pink

This group of colors will be your right angle cuts Cut nine triangles of each: Blue, Orange, Yellow, Red

Cut triangles from each color group for a total of 36 left cut triangles and 36 right cut triangles.

Separate into color group combinations:

Sew one left to one right to make your 8" block. You will need four of each to make your kaleidoscope.