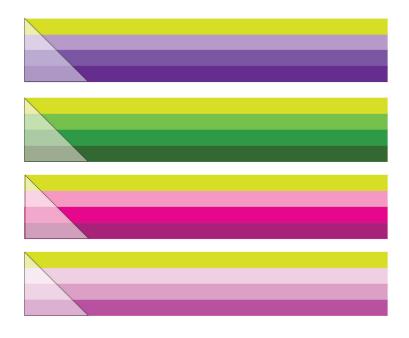

This group of colors will be your left angle cuts. Cut nine triangles of each: Purple, Green, Mauve, Pink

This group of colors will be your right angle cuts Cut nine triangles of each: Blue, Orange, Yellow, Red

Cut triangles from each color group for a total of 36 left cut triangles and 36 right cut triangles.

Separate into color group combinations:

Sew one left to one right to make your 8" block. You will need four of each to make your kaleidoscope.